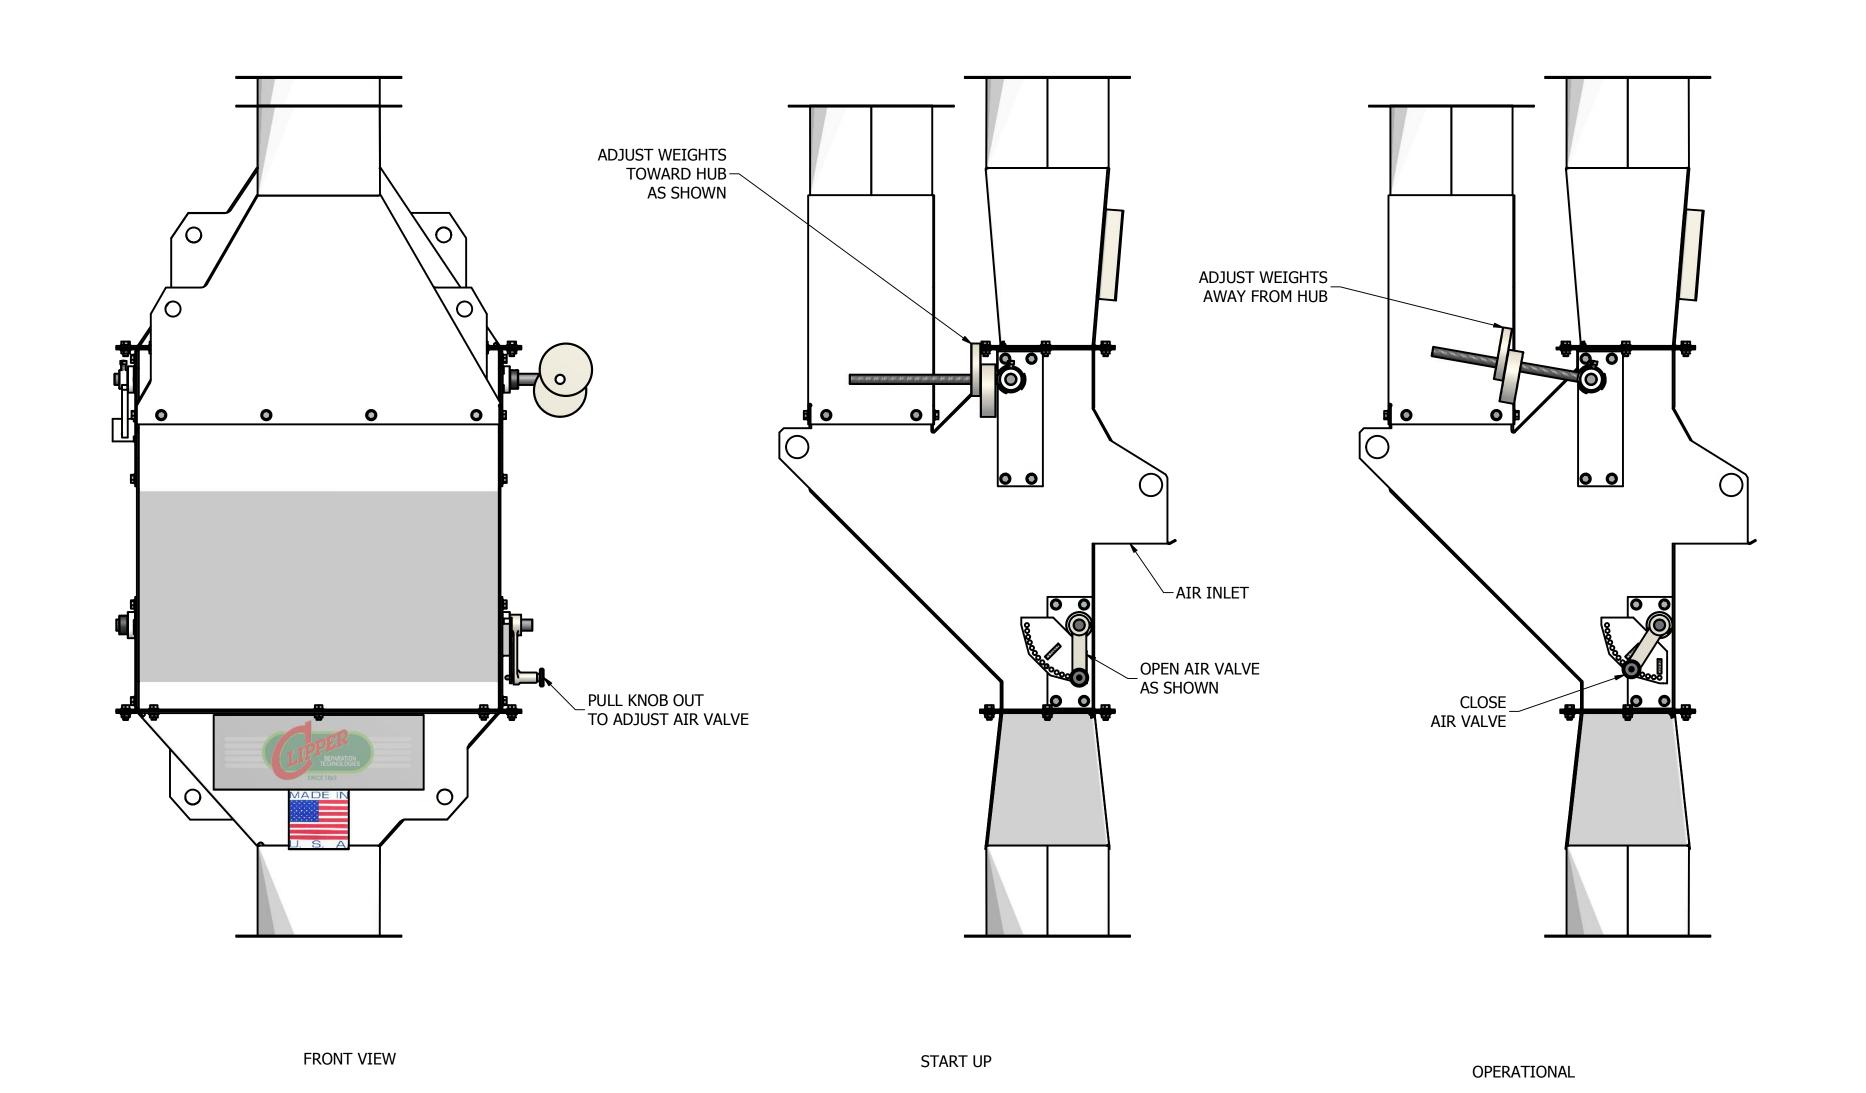

## NOTES:

- 1. DO NOT SCALE FROM DRAWING.
- 2. START UP/OPERATION PROCEDURE:
- a. ADJUST FLOW GATE COUNTERWEIGHTS TOWARD HUB.
- b. FULLY OPEN AIR VALVE. PULL KNOB OUT TO ADJUST.
- c. START GRAIN FLOW AT MAXIMUM FLOW RATE.
- d. GRADUALLY MOVE AIR VALVE TOWARD THE CLOSED POSITION, UNTIL GRAIN BACKS UP AND OUT OF THE AIR INLET.
- e. OPEN AIR VALVE FROM ITS 'STEP d' POSITION UNTIL GRAIN FLOWS THROUGHT THE CLEANER WITHOUT OBSTRUCTION.
- f. PROPER AIR VALVE ADJUSTMENT PREVENTS AIR FROM BEING PULLED FROM THE GRAIN OUTLET AND AROUND THE GRAIN, INSTEAD OF THROUGH THE GRAIN.
- g. MOVE THE FLOW GATE WEIGHTS OUTWARD ON THE THREADED ROD UNTIL PRESSURE FROM THE GATE SPREADS THE GRAIN ACROSS THE ENTIRE WIDTH OF THE CLEANER. DO NOT OVER-ADJUST OR GRAIN WILL BACK UP IN THE INLET.
- h. ADJUST HOUSE FAN AIR SLIDE GATE. LISTEN TO GRAIN RATTLING IN PIPE AND OBSERVING CYCLONE DISCHARGE.