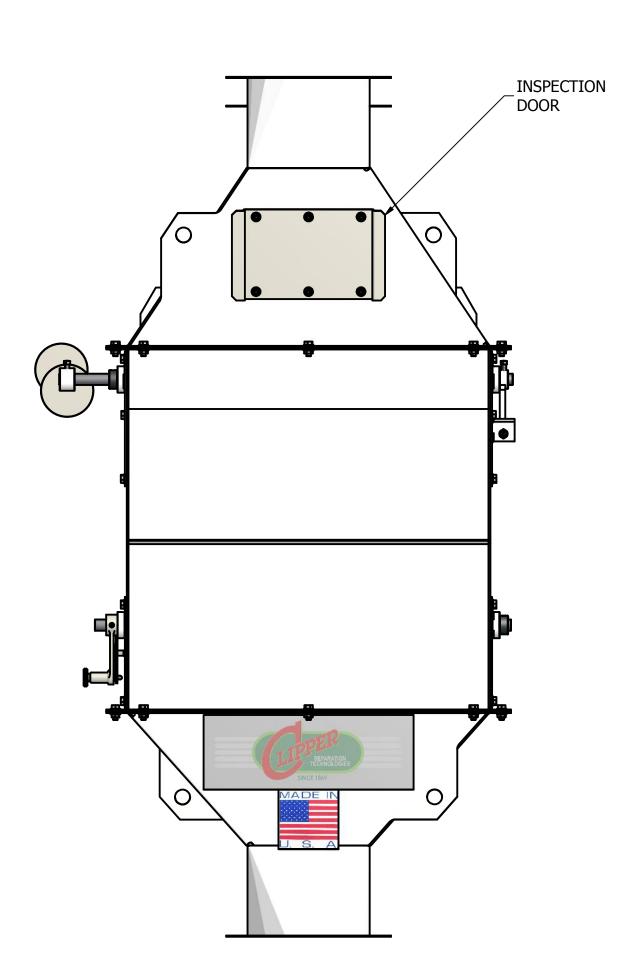

## NOTES:

- 1. DO NOT SCALE FROM DRAWING.
- 2. START UP/OPERATION PROCEDURE:
- a. ADJUST FLOW GATE COUNTERWEIGHTS TOWARD HUB.
- b. FULLY OPEN AIR VALVE. PULL KNOB OUT TO ADJUST.
- c. START GRAIN FLOW AT MAXIMUM FLOW RATE.
- d. GRADUALLY MOVE AIR VALVE TOWARD THE CLOSED POSITION, UNTIL GRAIN BACKS UP AND OUT OF THE AIR INLET.
- e. OPEN AIR VALVE FROM ITS 'STEP d' POSITION UNTIL GRAIN FLOWS THROUGHT THE CLEANER WITHOUT OBSTRUCTION.
- f. PROPER AIR VALVE ADJUSTMENT PREVENTS AIR FROM BEING PULLED FROM THE GRAIN OUTLET AND AROUND THE GRAIN, INSTEAD OF THROUGH THE GRAIN.
- g. MOVE THE FLOW GATE WEIGHTS OUTWARD ON THE THREADED ROD UNTIL PRESSURE FROM THE GATE SPREADS THE GRAIN ACROSS THE ENTIRE WIDTH OF THE CLEANER. DO NOT OVER-ADJUST OR GRAIN WILL BACK UP IN THE INLET.
- h. ADJUST HOUSE FAN AIR SLIDE GATE. LISTEN TO GRAIN RATTLING IN PIPE AND OBSERVING CYCLONE DISCHARGE.