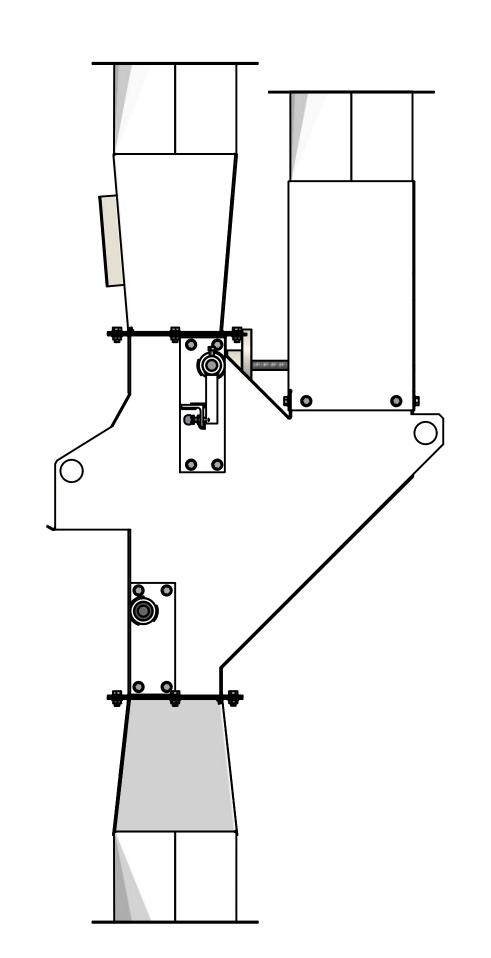

## NOTES:

- 1. DO NOT SCALE FROM DRAWING.
- 2. START UP/OPERATION PROCEDURE:
- a. ADJUST FLOW GATE COUNTERWEIGHTS TOWARD HUB.
- b. FULLY OPEN AIR VALVE. PULL KNOB OUT TO ADJUST.
- c. START GRAIN FLOW AT MAXIMUM FLOW RATE.
- d. GRADUALLY MOVE AIR VALVE TOWARD THE CLOSED POSITION, UNTIL GRAIN BACKS UP AND OUT OF THE AIR INLET.
- e. OPEN AIR VALVE FROM ITS 'STEP d' POSITION UNTIL GRAIN FLOWS THROUGHT THE CLEANER WITHOUT OBSTRUCTION.
- f. PROPER AIR VALVE ADJUSTMENT PREVENTS AIR FROM BEING PULLED FROM THE GRAIN OUTLET AND AROUND THE GRAIN, INSTEAD OF THROUGH THE GRAIN.
- g. MOVE THE FLOW GATE WEIGHTS OUTWARD ON THE THREADED ROD UNTIL PRESSURE FROM THE GATE SPREADS THE GRAIN ACROSS THE ENTIRE WIDTH OF THE CLEANER. DO NOT OVER-ADJUST OR GRAIN WILL BACK UP IN THE INLET.
- h. ADJUST HOUSE FAN AIR SLIDE GATE. LISTEN TO GRAIN RATTLING IN PIPE AND OBSERVING CYCLONE DISCHARGE.