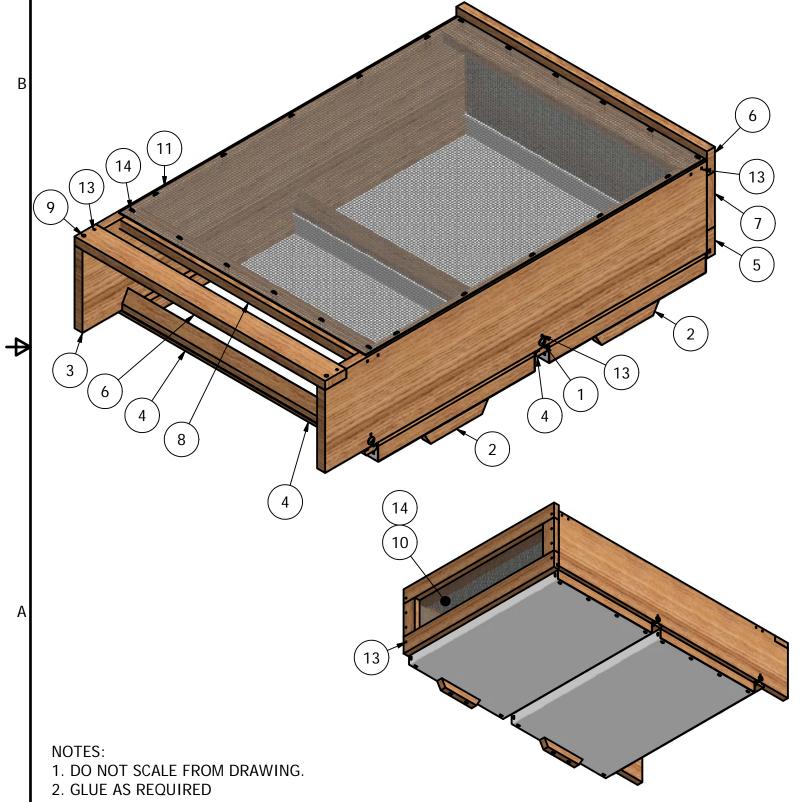

| 14   | F84414012   | 38  | STAPLE-4012 CX 3/8                     |
|------|-------------|-----|----------------------------------------|
| 13   | F82400006   | 22  | NAIL, 3/4 18GA                         |
| 12   | F80200010   | 1   | GLUE, WOOD                             |
| 11   | F25302901   | 1   | CATCHALL SCREEN TOP, OFFICE TESTER     |
| 10   | F25302900   | 1   | CATCHALL SCREEN, OFFICE TESTER         |
| 9    | F25100809   | 2   | DOWEL CATCHALL ASSEMBLY, OFFICE TESTER |
| 8    | F25100808   | 2   | INNER SUPPORT, OFFICE TESTER           |
| 7    | F25100807   | 2   | CORNER SUPPORT, OFFICE TESTER          |
| 6    | F25100806   | 2   | SUPPORT, OFFICE TESTER                 |
| 5    | F25100804   | 1   | FRONT PAN SUPPORT, OFFICE TESTER       |
| 4    | F25100802   | 2   | CENTER PAN SUPPORT, OFFICE TESTER      |
| 3    | F25100801   | 2   | CATCHALL SIDE, OFFICE TESTER           |
| 2    | F25000200   | 2   | CATCHALL TRAY ASSEMBLY, OFFICE TESTER  |
| 1    | 62341822    | 4   | #6-32x1.000 SLT PAN HD MCH SCW         |
| ITEM | PART NUMBER | QTY | DESCRIPTION                            |
|      |             |     |                                        |