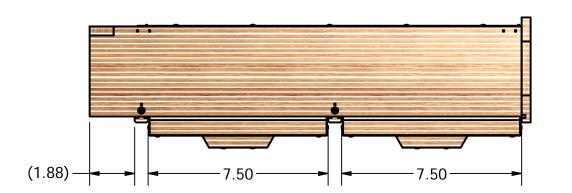

| 14   | F84414012   | 38  | STAPLE-4012 CX 3/8                     |
|------|-------------|-----|----------------------------------------|
| 13   | F82400006   | 22  | NAIL, 3/4 18GA                         |
| 12   | F80200010   | 1   | GLUE, WOOD                             |
| 11   | F25302901   | 1   | CATCHALL SCREEN TOP, OFFICE TESTER     |
| 10   | F25302900   | 1   | CATCHALL SCREEN, OFFICE TESTER         |
| 9    | F25100809   | 2   | DOWEL CATCHALL ASSEMBLY, OFFICE TESTER |
| 8    | F25100808   | 2   | INNER SUPPORT, OFFICE TESTER           |
| 7    | F25100807   | 2   | CORNER SUPPORT, OFFICE TESTER          |
| 6    | F25100806   | 2   | SUPPORT, OFFICE TESTER                 |
| 5    | F25100804   | 1   | FRONT PAN SUPPORT, OFFICE TESTER       |
| 4    | F25100802   | 2   | CENTER PAN SUPPORT, OFFICE TESTER      |
| 3    | F25100801   | 2   | CATCHALL SIDE, OFFICE TESTER           |
| 2    | F25000200   | 2   | CATCHALL TRAY ASSEMBLY, OFFICE TESTER  |
| 1    | 62341822    | 4   | #6-32x1.000 SLT PAN HD MCH SCW         |
| ITEM | PART NUMBER | QTY | DESCRIPTION                            |
|      |             |     |                                        |