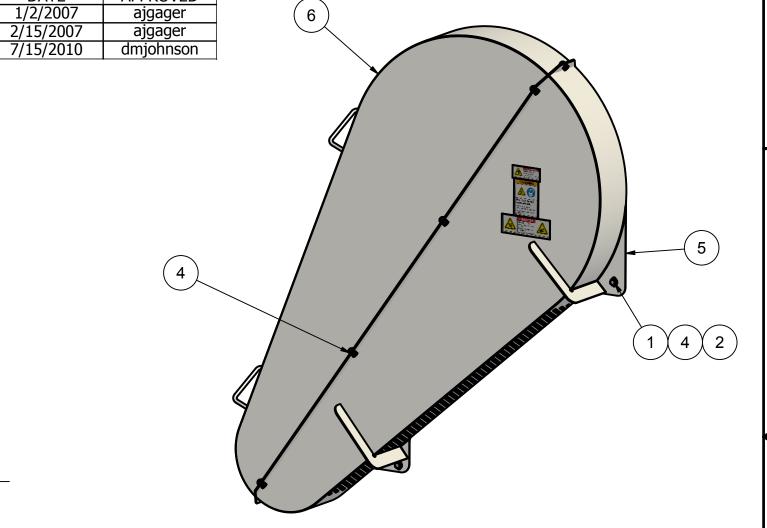

1. DO NOT SCALE FROM DRAWING.

(5.15)

(6.65)

2. ONE PC REQ'D PER K000-00189 : ROLLER MILL ASSY, HYDRAULIC DUAL DRIVE OF, 18 X 12".

|  | 6    | K100-00992  | 1   | GUARD WLDMT, FIXED UPR, DL DRV, 18 X 12" |
|--|------|-------------|-----|------------------------------------------|
|  | 5    | K100-00991  | 1   | GUARD WLDMT, FIXED LWR, DL DRV, 18 X 12" |
|  | 4    | 66784400    | 15  | NUT, HEX SERR LOCK 3/8-16                |
|  | 3    | 66444400    | 1   | WASHER, LOCK HELICAL 3/8"                |
|  | 2    | 66404400    | 4   | WASHER, FLAT 3/8" NARROW TYPE A          |
|  | 1    | 62584422    | 4   | HHCS, 3/8-16 X 1.00"                     |
|  | ITEM | PART NUMBER | QTY | DESCRIPTION                              |