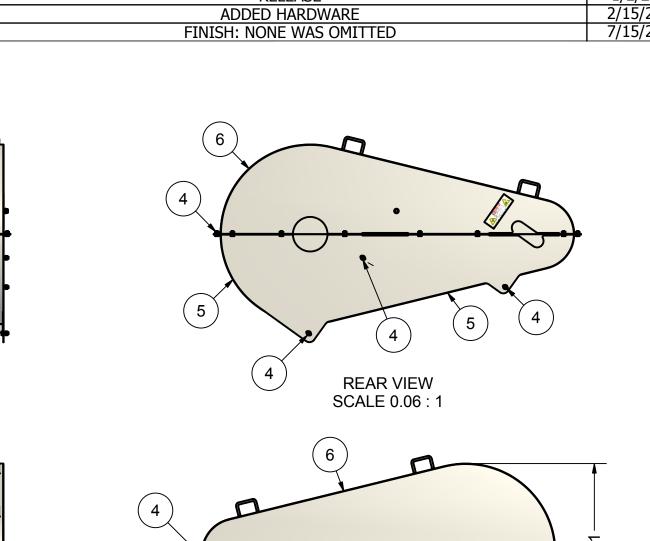

1. DO NOT SCALE FROM DRAWING.

(5.15)

(6.65)

2. ONE PC REQ'D PER K000-00189 : ROLLER MILL ASSY, HYDRAULIC DUAL DRIVE OF, 18 X 12".

|  | 6    | K100-00992  | 1   | GUARD WLDMT, FIXED UPR, DL DRV, 18 X 12" |
|--|------|-------------|-----|------------------------------------------|
|  | 5    | K100-00991  | 1   | GUARD WLDMT, FIXED LWR, DL DRV, 18 X 12" |
|  | 4    | 66784400    | 15  | NUT, HEX SERR LOCK 3/8-16                |
|  | 3    | 66444400    | 1   | WASHER, LOCK HELICAL 3/8"                |
|  | 2    | 66404400    | 4   | WASHER, FLAT 3/8" NARROW TYPE A          |
|  | 1    | 62584422    | 4   | HHCS, 3/8-16 X 1.00"                     |
|  | ITEM | PART NUMBER | QTY | DESCRIPTION                              |