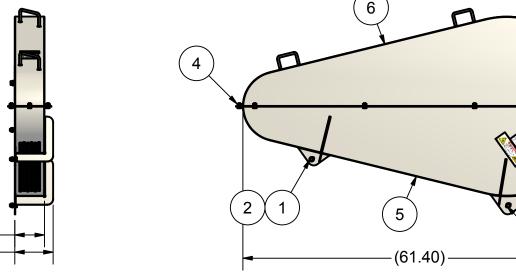

1. DO NOT SCALE FROM DRAWING.

(5.15)

(6.65)

2. ONE PC REQ'D PER K000-00189 : ROLLER MILL ASSY, HYDRAULIC DUAL DRIVE OF, 18 X 12".

|  | 6    | K100-00992  | 1   | GUARD WLDMT, FIXED UPR, DL DRV, 18 X 12" |
|--|------|-------------|-----|------------------------------------------|
|  | 5    | K100-00991  | 1   | GUARD WLDMT, FIXED LWR, DL DRV, 18 X 12" |
|  | 4    | 66784400    | 15  | NUT, HEX SERR LOCK 3/8-16                |
|  | 3    | 66444400    | 1   | WASHER, LOCK HELICAL 3/8"                |
|  | 2    | 66404400    | 4   | WASHER, FLAT 3/8" NARROW TYPE A          |
|  | 1    | 62584422    | 4   | HHCS, 3/8-16 X 1.00"                     |
|  | ITEM | PART NUMBER | QTY | DESCRIPTION                              |