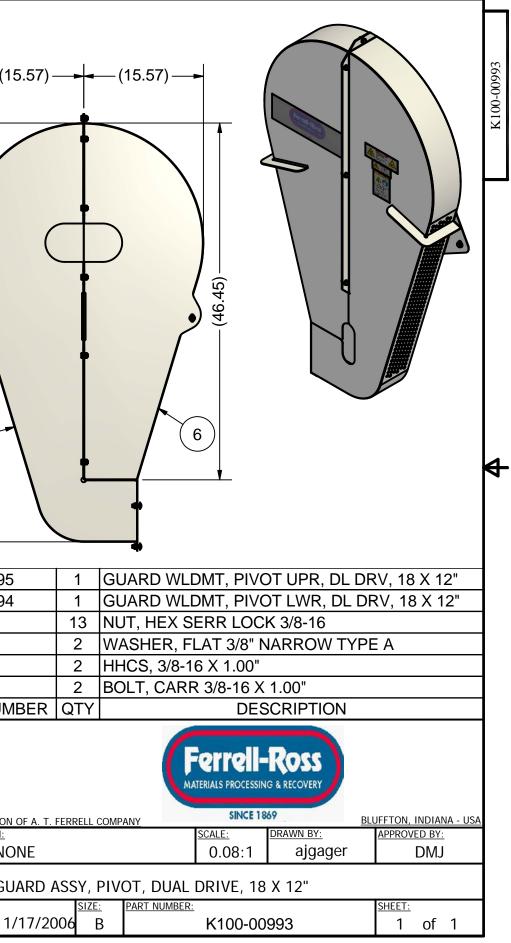

| REV ECN DESCRIPTION DATE APPROVED   B K100151 FINISH: NONE WAS OMITTED 7/15/2010 diginality   B K100151 FINISH: NONE WAS OMITTED 7/15/2010 diginality   4 2 3 2 3 2 0   6 1 5 5 5 5 5   1 4 4 5.15 OS 4 6 6   1 4 6 6 1 6 6 1 4 5.15 OS 4 6                                          | A K060147 RELEASE 1/2/2007 ajgager   B K100151 FINISH: NONE WAS OMITTED 7/15/2010 dmjohnson   Image: Construction of the state o |     |         | REVISION HISTORY         |              |                                                                                                      |
|--------------------------------------------------------------------------------------------------------------------------------------------------------------------------------------------------------------------------------------------------------------------------------------|---------------------------------------------------------------------------------------------------------------------------------------------------------------------------------------------------------------------------------------------------------------------------------------------------------------------------------------------------------------------------------------------------------------------------------------------------------------------------------------------------------------------------------------------------------------------------------------------------------------------------------------------------------------------------------------------------------------------------------------------------------------------------------------------------------------------------------------------------------------------------------------------------------------------------------------------------------------------------------------------------------------------------------------------------------------------------------------------------------------------------------------------------------------------------------------------------------------------------------------------------------------------------------------------------------------------------------------------------------------------------------------------------------------------------------------------------------------------------------------------------------------------------------------------------------------------------------------------------------------------------------------------------------------------------------------------------------------------------------------------------------------------------------------------------------------------------------------------------------------------------------------------------------|-----|---------|--------------------------|--------------|------------------------------------------------------------------------------------------------------|
| B K100151 FINISH: NONE WAS OMITTED 7/15/2010 dmjohnson   4 4 6 4 6 6 6 6 6 6 6 6 6 6 6 6 6 6 6 6 6 6 6 6 6 6 6 6 6 6 6 6 6 6 6 6 6 6 6 6 6 6 6 6 6 6 6 6 6 6 6 6 6 6 6 6 6 6 6 6 6 6 6 6 6 6 6 6 6 6 6 6 6 6 6 6 6 6 6 6 6 6 6 6 6 6 6 6 6 6 6 6 6 6 6 6 6 6 6 6 6 6 6 6 6 6 6 6 6 6 | E K100151 FINISH: NONE WAS OMITTED 7/15/2010 dmjohnson   4 1 1 1 1 1 1 1 1 1 1 1 1 1 1 1 1 1 1 1 1 1 1 1 1 1 1 1 1 1 1 1 1 1 1 1 1 1 1 1 1 1 1 1 1 1 1 1 1 1 1 1 1 1 1 1 1 1 1 1 1 1 1 1 1 1 1 1 1 1 1 1 1 1 1 1 1 1 1 1 1 1 1 1 1 1 1 1 1 1 1 1 1 1 1 1 1 1 1 1 1 1 1 1 1 1 1 1 1 1                                                                                                                                                                                                                                                                                                                                                                                                                                                                                                                                                                                                                                                                                                                                                                                                                                                                                                                                                                                                                                                                                                                                                                                                                                                                                                                                                                                                                                                                                                                                                                                                                    | REV |         |                          |              |                                                                                                      |
|                                                                                                                                                                                                                                                                                      | (15.6)                                                                                                                                                                                                                                                                                                                                                                                                                                                                                                                                                                                                                                                                                                                                                                                                                                                                                                                                                                                                                                                                                                                                                                                                                                                                                                                                                                                                                                                                                                                                                                                                                                                                                                                                                                                                                                                                                                  |     |         |                          |              |                                                                                                      |
|                                                                                                                                                                                                                                                                                      |                                                                                                                                                                                                                                                                                                                                                                                                                                                                                                                                                                                                                                                                                                                                                                                                                                                                                                                                                                                                                                                                                                                                                                                                                                                                                                                                                                                                                                                                                                                                                                                                                                                                                                                                                                                                                                                                                                         | В   | K100151 | FINISH: NONE WAS OMITTED | 7/15/2010 dn | $\underline{njohnson}$ $\underline{-}$ (15 57) $\underline{-}$                                       |
|                                                                                                                                                                                                                                                                                      |                                                                                                                                                                                                                                                                                                                                                                                                                                                                                                                                                                                                                                                                                                                                                                                                                                                                                                                                                                                                                                                                                                                                                                                                                                                                                                                                                                                                                                                                                                                                                                                                                                                                                                                                                                                                                                                                                                         | 6   |         |                          |              | 6 K100-00995 1   5 5 1   5 K100-00994 1   4 66784400 13   3 66404400 2   2 62584422 2   1 60284422 2 |

|                                                                                         | <u>This drawing is the</u><br>property of the A.T. | CAD                                           |                   |
|-----------------------------------------------------------------------------------------|----------------------------------------------------|-----------------------------------------------|-------------------|
|                                                                                         | Ferrell Company, Inc and                           | NO MANUAL                                     |                   |
|                                                                                         | must be returned                                   | CHANGES                                       |                   |
|                                                                                         | immediately upon                                   | TOLERANCES                                    |                   |
|                                                                                         | request. No part of this                           |                                               |                   |
|                                                                                         | drawing may be                                     |                                               | DIVISION OF A. T. |
|                                                                                         | reproduced, stored in a                            | $\frac{\text{DECIMAL:}}{\text{xxx} \pm .005}$ | <u>FINISH:</u>    |
|                                                                                         | retrieval system or                                | xx + 030                                      | NONE              |
|                                                                                         | transmitted in any form                            | FRACTIONAL:                                   | <u>TITLE:</u>     |
| NOTES:                                                                                  | or by any means,                                   | $\pm 1/32$                                    | GUARD             |
| 1. DO NOT SCALE FROM DRAWING.                                                           | without prior written<br>consent of the A.T.       | ANGULAR:                                      | DATE:             |
| 2. ONE PIECE REQ'D PER K000-00189: ROLLER MILL ASSY, HYDRAULIC DUAL DRIVE OF, 18 X 12". | Ferrell Company, Inc                               | ± 1/2~                                        | 11/17/2           |
| 4                                                                                       |                                                    |                                               |                   |
| •                                                                                       |                                                    |                                               |                   |